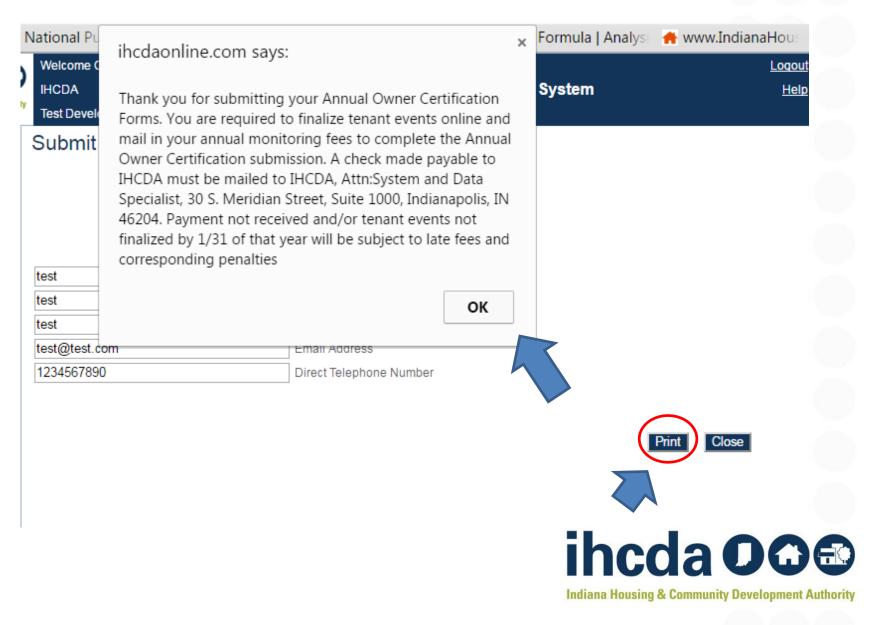

|  |  |

the Certification is being submitted by a person with authority to act on behalf of the owner.

Any questions or concerns regarding uploading documents or answering any OC questions should be directed to the Real Estate Department Systems and Data Specialist.

\* The Certification cannot be modified once submitted. If a Certification is submitted in error, contact the Real Estate Dept. Systems and Data Specialist for assistance.

\* To return to a previous screen click "Return to Property Details" link, click on Annual Certification, and navigate to the correct page and follow the steps above. Provided answers were saved, re-entering information should not be necessary.



ogout

Help

19:51

# **RECEIPT AND CONFIRMATION**



# **BENEFITS AND FUTURE IMPROVEMENTS**

- Benefits:
  - Online format vs. paper
  - Clarify data inconsistency with IHCDA
  - System reminder to submit necessary forms (ex: management change, utility allowance supporting docs)
  - System auto-generates certification questions and exhibits according to funding type
- Future Improvements:
  - Format
  - Submission contact prefill according to log-in information
  - Improvements from user feedback





Questions?

For questions on the new online submission, please contact your regional compliance auditor or Adam Lawson at <u>alawson@ihcda.in.gov</u>

For other online questions, please contact Meagan Simpson at <u>msimpson1@ihcda.in.gov</u>